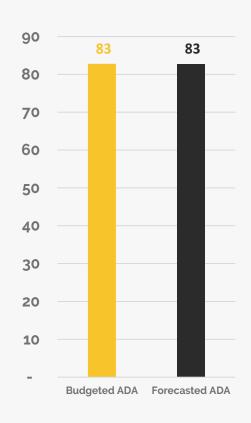

## **Student Expectations**

The school now forecasts 83 ADA for SY22-23. The budget target was 83.