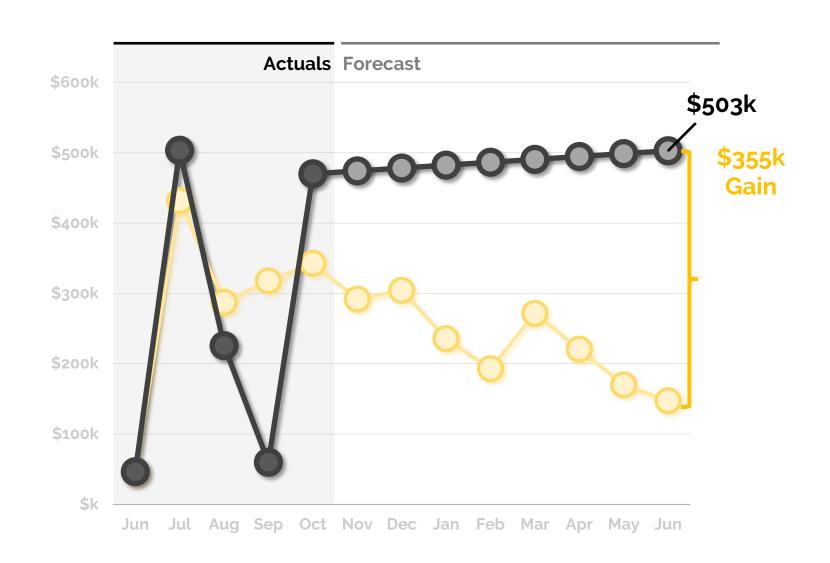

# 100 Days of Cash at year's end

We forecast the school's year ending cash balance as **\$503k**, **\$355k** above budget.

# Forecast History of June 30, 2023 Cash Balance TEDOPS

| Source | Days of Cash at 6/30/23 | Change | Description of change                    |
|--------|-------------------------|--------|------------------------------------------|
| Budget | 29                      |        | From SY22-23Budget                       |
| Jul    | 29                      | 0      | No changes made                          |
| Aug    | 33                      | 4      |                                          |
| Sep    | 39                      | 6      | Salary and Benefit Savings               |
| Oct    | 99                      | 60     | Funding Equity Rate of \$12,260 per WADA |
| Nov    |                         |        |                                          |
| Dec    |                         |        |                                          |
| Jan    |                         |        |                                          |
| Feb    |                         |        |                                          |
| Mar    |                         |        |                                          |
| Apr    |                         |        |                                          |
| May    |                         |        |                                          |
| Jun    |                         |        |                                          |