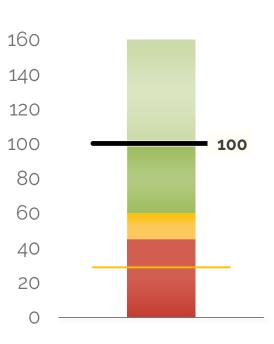

## **Days of Cash**

Cash balance at year-end divided by average daily expenses

#### 100 DAYS OF CASH AT YEAR'S END

The school will end the year with 100 days of cash. This is above the recommended 60 days