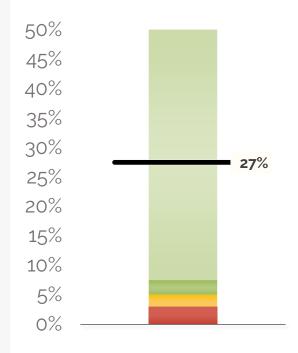

### **Fund Balance** %

Forecasted Ending Fund Balance
/ Total Expenses

#### **27.48% AT YEAR'S END**

The school is projected to end the year with a fund balance of \$502,822. Last year's fund balance was \$46,366.