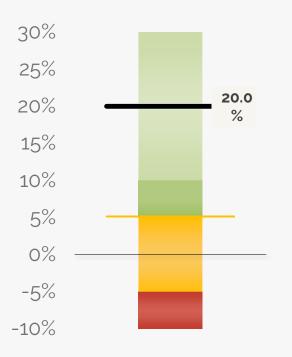

## **Gross Margin**

Revenue less expenses, divided by revenue

#### 20.0% GROSS MARGIN

The forecasted net income is \$456k, which is \$355k above the budget. It yields a 20.0% gross margin.