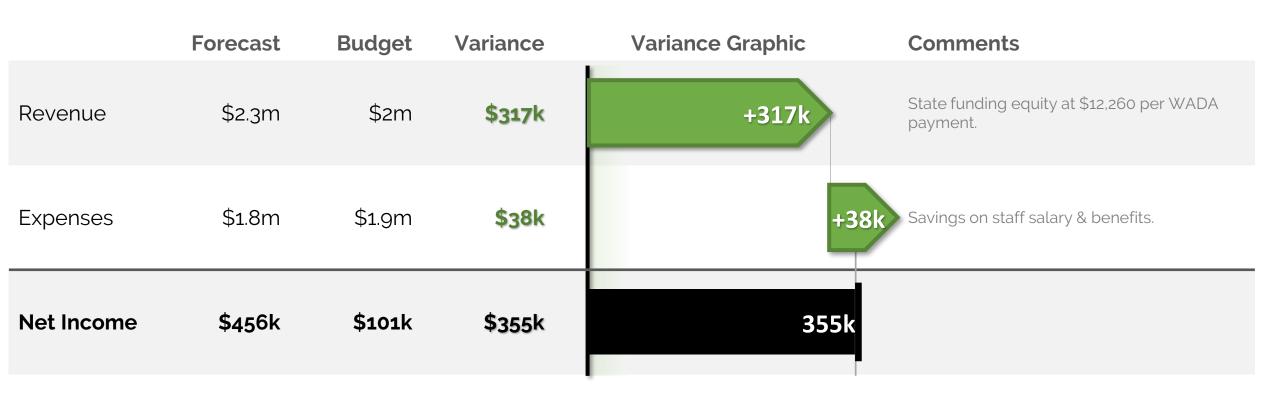

# 100 Days of Cash at year's end

We forecast the school's year ending cash balance as **\$503k**, **\$355k** above budget.

REVENUE: \$317K AHEAD

**2** EXPENSES: \$38K AHEAD

**3** NET INCOME: \$355K ahead

|                              | Actual  |          |          |         | Forecast |         |         |         |         |         |         |         |                           |
|------------------------------|---------|----------|----------|---------|----------|---------|---------|---------|---------|---------|---------|---------|---------------------------|
| Income Statement             | Jul     | Aug      | Sep      | Oct     | Nov      | Dec     | Jan     | Feb     | Mar     | Apr     | Мау     | Jun     | TOTAL                     |
| Revenue                      |         |          |          |         |          |         |         |         |         |         |         |         |                           |
| State Revenue                | 0       | 0        | 0        | 372,550 | 100,561  | 100,561 | 100,561 | 100,561 | 100,561 | 100,561 | 100,561 | 100,561 | 1,177,035                 |
| Federal Revenue              | 0       | 0        | 0        | 0       | 35,869   | 35,869  | 35,869  | 35,869  | 35,869  | 35,869  | 35,869  | 35,869  | 286,956                   |
| Private Grants and Donations | 514,200 | 2,500    | 600      | 150,000 | 18,363   | 18,363  | 18,363  | 18,363  | 18,363  | 18,363  | 18,363  | 18,363  | 814,200                   |
| Earned Fees                  | 0       | 2,906    | 2,275    | 2,730   | 0        | 0       | 0       | 0       | 0       | 0       | 0       | 0       | 7,911                     |
| Total Revenue                | 514,200 | 5,406    | 2,875    | 525,280 | 154,793  | 154,793 | 154,793 | 154,793 | 154,793 | 154,793 | 154,793 | 154,793 | 2,286,101                 |
| Expenses                     |         |          |          |         |          |         |         |         |         |         |         |         |                           |
| Salaries                     | 25,710  | 48,460   | 51,556   | 56,196  | 54,197   | 54,197  | 54,197  | 54,197  | 54,197  | 54,197  | 54,197  | 54,197  | 615,502                   |
| Benefits and Taxes           | 4,652   | 8,855    | 12,244   | 11,277  | 12,503   | 12,503  | 12,503  | 12,503  | 12,503  | 12,503  | 12,503  | 12,503  | 137,055                   |
| Staff-Related Costs          | 2,126   | 0        | 1,190    | 311     | 1,109    | 1,109   | 1,109   | 1,109   | 1,109   | 1,109   | 1,109   | 1,109   | 12,500                    |
| Rent                         | 0       | 0        | 36,551   | 15,108  | 13,218   | 13,218  | 13,218  | 13,218  | 13,218  | 13,218  | 13,218  | 13,218  | 157,406                   |
| Occupancy Service            | 1,160   | 19,962   | 1,770    | 8,941   | 14,646   | 14,646  | 14,646  | 14,646  | 14,646  | 14,646  | 14,646  | 14,646  | 149,000                   |
| Student Expense, Direct      | 3,000   | 70,264   | 37,856   | 15,692  | 11,832   | 11,832  | 11,832  | 11,832  | 11,832  | 11,832  | 11,832  | 11,832  | 221,467                   |
| Student Expense, Food        | 0       | 0        | 0        | 0       | 12,506   | 12,506  | 12,506  | 12,506  | 12,506  | 12,506  | 12,506  | 12,506  | 100,050                   |
| Office & Business Expense    | 20,888  | 133,590  | 26,385   | 12,143  | 16,708   | 16,708  | 16,708  | 16,708  | 16,708  | 16,708  | 16,708  | 16,708  | 326,666                   |
| Transportation               | 501     | 0        | 0        | 0       | 13,687   | 13,687  | 13,687  | 13,687  | 13,687  | 13,687  | 13,687  | 13,687  | 110,000                   |
| Total Ordinary Expenses      | 58,035  | 281,131  | 167,551  | 119,668 | 150,408  | 150,408 | 150,408 | 150,408 | 150,408 | 150,408 | 150,408 | 150,408 | 1,829,646                 |
| Total Expenses               | 58,035  | 281,131  | 167,551  | 119,668 | 150,408  | 150,408 | 150,408 | 150,408 | 150,408 | 150,408 | 150,408 | 150,408 | 1,829,646                 |
| Net Income                   | 456,165 | -275,726 | -164,676 | 405,612 | 4,385    | 4,385   | 4,385   | 4,385   | 4,385   | 4,385   | 4,385   | 4,385   | 456,456                   |
| Cash Flow Adjustments        | 1,096   | -2,331   | -1,184   | 4,842   | -303     | -303    | -303    | -303    | -303    | -303    | -303    | -303    | 0                         |
| Change in Cash               | 457,261 | -278,056 | -165,861 | 410,454 | 4,082    | 4,082   | 4,082   | 4,082   | 4,082   | 4,082   | 4,082   | 4,082   | <b>456,456</b><br>PAGE 11 |